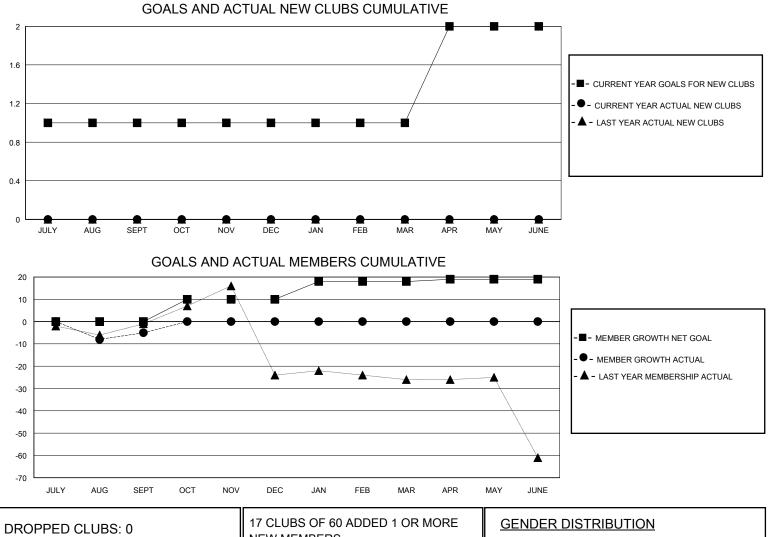

## MONTHLY MEMBERSHIP PROGRESS REPORT

District 19 S

Results as of: 9/30/2024

| GMT:                  | LOCATION WASHINGTON |           |               |                       |                         |                         | GMT CA                                             |  |
|-----------------------|---------------------|-----------|---------------|-----------------------|-------------------------|-------------------------|----------------------------------------------------|--|
| Clubs                 |                     |           |               | Members               |                         |                         |                                                    |  |
| RESULTS FOR 2024-2025 |                     |           |               | RESULTS FOR 2024-2025 |                         |                         |                                                    |  |
| QUARTER               | NEW CLUB GOAL       | NEW CLUBS | DROPPED CLUBS | QUARTER               | IBER GROWTH NET<br>GOAL | MEMBER GROWTH<br>ACTUAL | DROPPED<br>MEMBERS ACTUAL<br>(including transfers) |  |
| JULY/AUG/SEPT         | 1                   | 0         | 0             | JULY/AUG/SEPT         | 0                       | 43                      | 32                                                 |  |
| OCT/NOV/DEC           | 0                   | 0         | 0             | OCT/NOV/DEC           | 10                      | 0                       | 0                                                  |  |
| JAN/FEB/MAR           | 0                   | 0         | 0             | JAN/FEB/MAR           | 8                       | 0                       | 0                                                  |  |
| APR/MAY/JUNE          | 1                   | 0         | 0             | APR/MAY/JUNE          | 1                       | 0                       | 0                                                  |  |

| DROPPED CLUBS: 0 | 17 CLUBS OF 60 ADDED 1 OR MORE<br>NEW MEMBERS | GENDER DISTRIBUTION<br>MALE 1,189 (72.72%)                      |              |   |
|------------------|-----------------------------------------------|-----------------------------------------------------------------|--------------|---|
|                  |                                               | MALE                                                            |              |   |
|                  |                                               | FEMALE                                                          | 445 (27.22%) |   |
| DROPPED MEMBERS  |                                               |                                                                 |              |   |
| DECEASED 0       | CLICK HERE FOR CUMULATIVE                     | TOTAL FAMILY UNIT MEMBERS<br>FAMILY MEMBERS PAYING HALF<br>DUES |              | 0 |
| CLUB CANCELLED 0 | MEMBERSHIP DATA                               |                                                                 |              |   |
| OTHER 32         |                                               |                                                                 |              | 0 |
| TOTAL 32         |                                               |                                                                 |              |   |